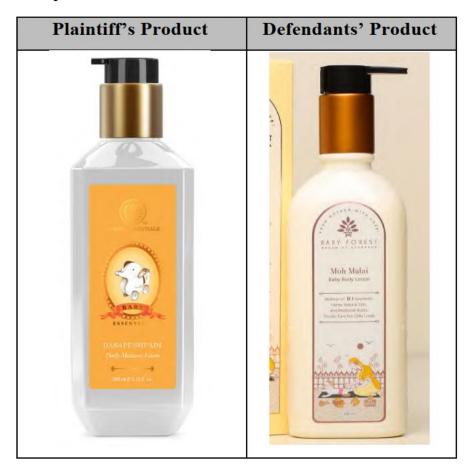

Baby 6.4 care' products since 2006 under its marks 'FOREST ESSENTIALS-BABY ESSENTIALS' and 'FOREST ESSENTIALS BABY'. Plaintiff claims significant annual sales of approximately Rs. 15 crores in the baby

CS(COMM) 523/2023 5 of 66





products, having been purchased by hotels, celebrities, Ministry of External Affairs, and further relies on, various articles published in newspapers and magazines. In this regard, attention was drawn by counsel for plaintiff to invoices, CA certificates, newspaper articles, emails, Google search results etc.

**6.5** The images provided by plaintiff of their products and label are as under:



CS(COMM) 523/2023 6 of 66







CS(COMM) 523/2023 7 of 66







**6.6** Comparative images of plaintiff's products and that of defendants, are reproduced as under:



CS(COMM) 523/2023 8 of 66







CS(COMM) 523/2023 9 of 66





## Plaintiff's Product and Advertisement





CS(COMM) 523/2023 10 of 66







#### **Defendants' Product and Advertisement**



CS(COMM) 523/2023 11 of 66





- **6.7** Senior counsel for plaintiff pointed out to illustrations to show that confusion had arisen in relation to defendants' products for customers of plaintiff, by citing the following instances:
- **6.7.1** An email dated 26<sup>th</sup> July, 2023, was received from '*sherry.padda@hyatt.com*' to plaintiff, asking if defendants' collection 'BABY FOREST', was a new collection of plaintiffs, since it has been advertised as under:



CS(COMM) 523/2023 12 of 66





- **6.7.2** A comment made on Instagram feed of defendant no.1 asking, "Are you a unit of forest es