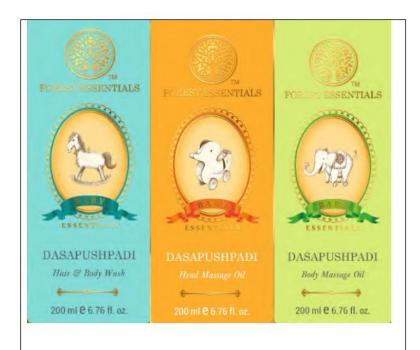

**6.5** The images provided by plaintiff of their products and label are as under:

CS(COMM) 523/2023 6 of 66

CS(COMM) 523/2023 7 of 66

**6.6** Comparative images of plaintiff's products and that of defendants, are reproduced as under: