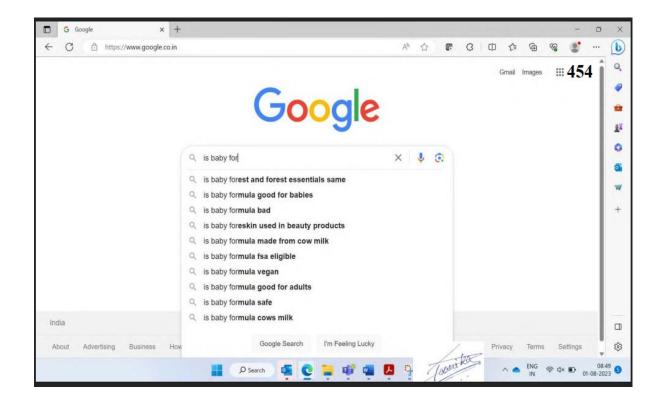

CS(COMM) 523/2023 12 of 66

- **6.7.2** A comment made on Instagram feed of defendant no.1 asking, "Are you a unit of forest essentials?", to which there was no reply by defendant no.1, whereas, they had engaged with subsequent user comments *inter alia* which had congratulated defendant no.1 on its products.
- **6.7.3** Attention was drawn to auto-complete suggestions, which was a feature within Google search, generating predictions to help people save time in completing the search. These Google predictions were based *inter alia* on past searches. In this regard, a Google search was shown, where a text was entered relating to 'BABY FOREST' and the first auto-complete prediction was "*is baby forest and forest essentials same*". Screenshot of the same is extracted as under: