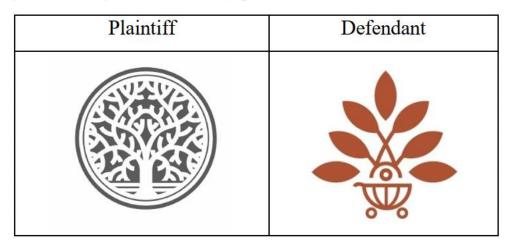

- 2. When the matter was first listed on 04<sup>th</sup> August, 2023, senior counsel for defendants had submitted that defendants are not intending to use the marks 'SAUNDARYA' and 'BABY ESSENTIALS' and have undertaken so, in their reply dated 12<sup>th</sup> July, 2023 to the cease-and-desist notice. The dispute, therefore, stood restricted as to whether the marks 'BABY FOREST' and 'BABY FOREST-SOHAM OF AYURVEDA' (hereinafter referred to as "*Impugned Marks*") are to be treated as deceptively similar to the mark 'FOREST ESSENTIALS'.
- 3. It is also noted that various rectifications filed by plaintiff against defendants of the said marks are pending adjudication by this Court and are numbered as CO(COMM.IPD-TM) 186/2023, CO(COMM.IPD-TM) 187/2023, CO(COMM.IPD-TM) 188/2023, CO(COMM.IPD-TM) 189/2023, CO(COMM.IPD-TM) 190/2023 and CO(COMM.IPD-TM) 191/2023.
- **4.** Comparative representation of the marks of both parties, is tabulated as under:

CS(COMM) 523/2023 2 of 66

| Plaintiff's Marks                                                            | Defendants' Marks                |
|------------------------------------------------------------------------------|----------------------------------|
| FOREST ESSENTIALS  FOREST ESSENTIALS BABY  FOREST ESSENTIALS BABY ESSENTIALS | BABY FOREST                      |
| FOREST ESSENTIALS<br>LUXURIOUS AYURVEDA                                      | BABY FOREST<br>SOHAM OF AYURVEDA |
| FOREST ESSENTIALS LUXURIOUS AYURVEDA                                         | BABY FOREST<br>SOHAM OF AYURVEDA |