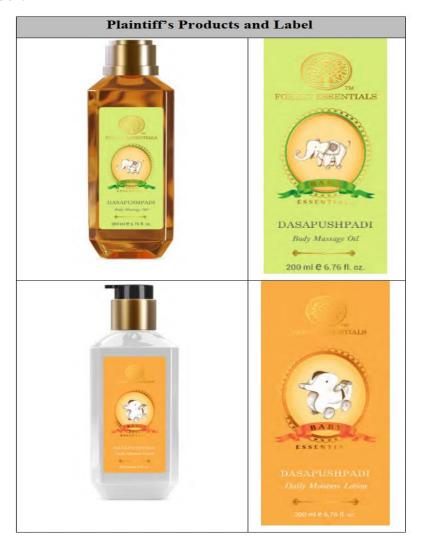

**6.5** The images provided by plaintiff of their products and label are as under:

CS(COMM) 523/2023 6 of 66

CS(COMM) 523/2023 7 of 66

**6.6** Comparative images of plaintiff's products and that of defendants, are reproduced as under: