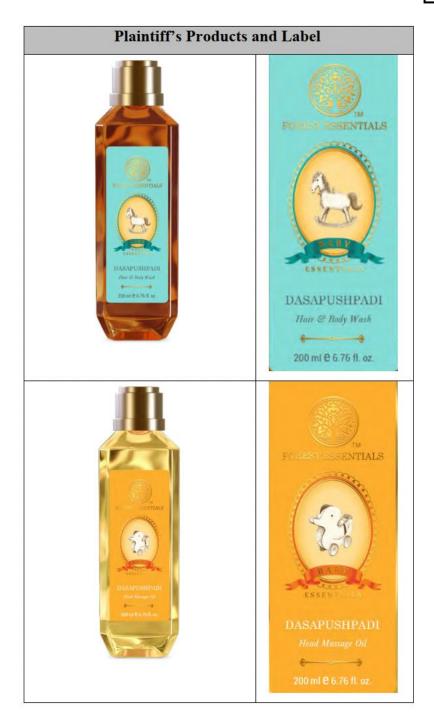

**6.5** The images provided by plaintiff of their products and label are as under:

CS(COMM) 523/2023 6 of 66

CS(COMM) 523/2023 7 of 66

**6.6** Comparative images of plaintiff's products and that of defendants, are reproduced as under: